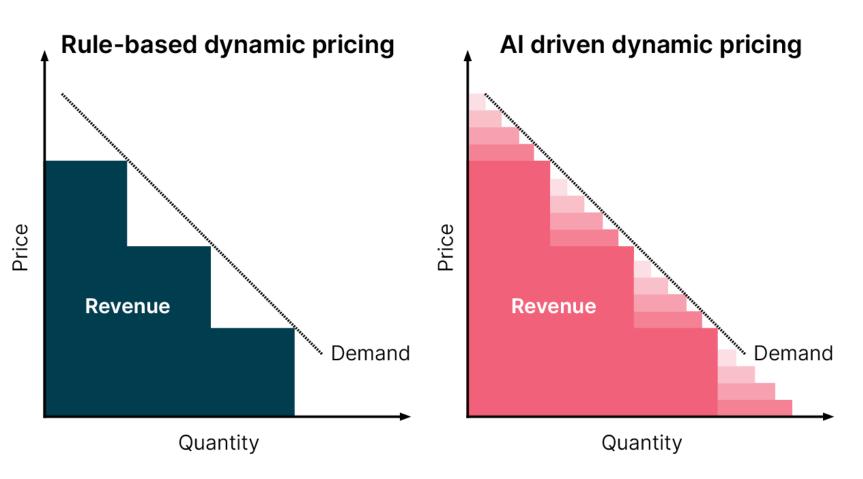

## Coral AI adoption

Dynamic Pricing

 Uses AI models to analyze data streams, identify patterns, seize opportunities and gain a competitive edge.

- Customers perception of pricing and their sensitivity to prices guide the ai models alongside correlations with factors like weather, traffic, locations, facilities and more
- Using self-learning ai models are always up-to-date for the changes that may occur in the market and in competition

## Dynamic Pricing

- Optimization of the company's pricing policy
- Proactive actions to maximize profitability and sales
- Better understanding of the market and competitors' differentiations to enable immediate actions
- Shifting Pricing Analysts from tactical to strategic roles, operating in innovative ways aligned with KPIs
- Data processing and data analysis creation aimed at better understanding the strengths and weaknesses of the company to enhance its performance