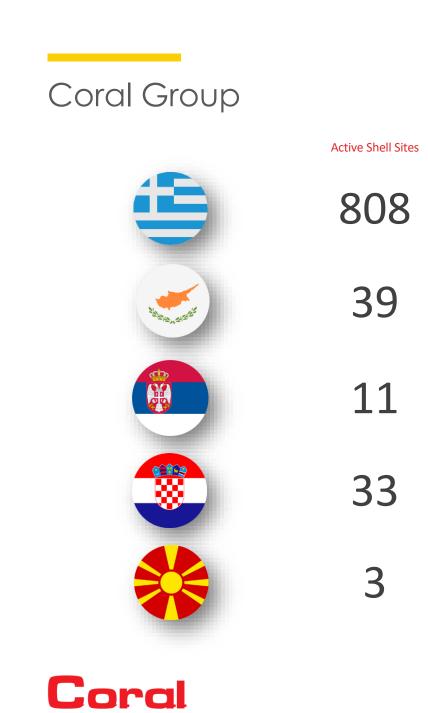

#### Licensee Agreement

For Shell brand in Greece, Cyprus, Croatia, Serbia, North Macedonia, Albania & Montenegro

## 200K

CUSTOMERS VISIT SHELL SITES EVERYDAY 450+ NEW SITES 2010-2023

808 BRANDED SERVICE STATIONS

**1.4** BILLION LITRES OF FUEL PER YEAR Our vision is to be the best mobility retailer, and customers' 1<sup>st</sup> choice.