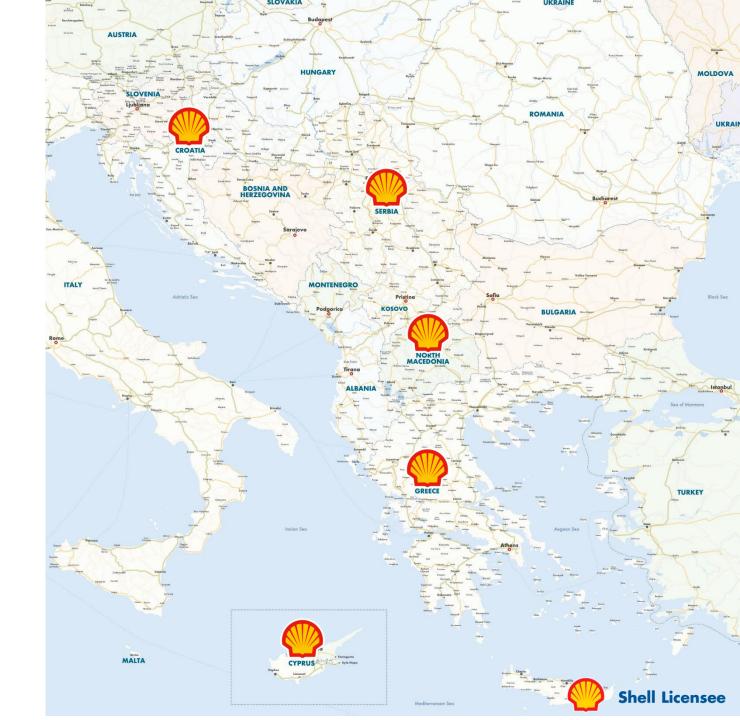

#### Licensee Agreement

For Shell brand in Greece, Cyprus, Croatia, Serbia, North Macedonia, Albania & Montenegro