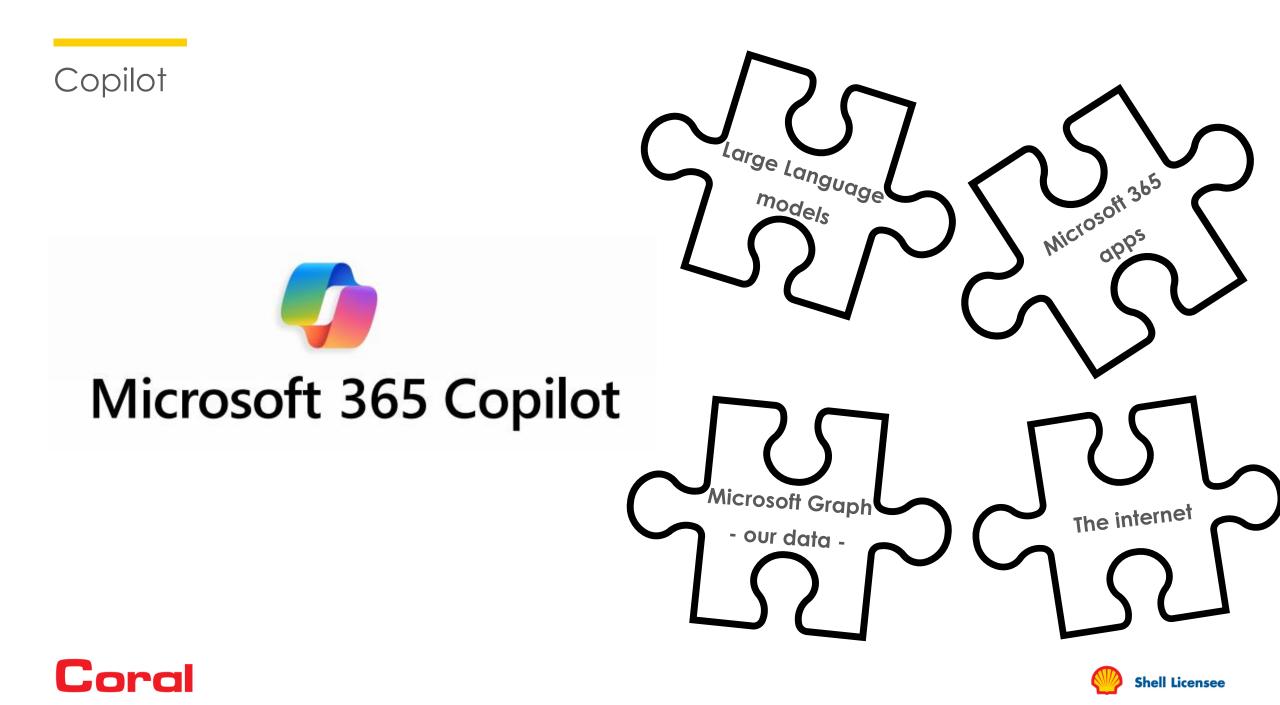

## The introduction to AI technologies

Ai as a technology is increasingly appearing in our daily lives

Chatbots like ChatGPT are becoming digital assistant for more and more individuals

The LLM (Large Language Model) AI models are evolving increasingly

More and more companies are making efforts to integrate the capabilities of AI and machine learning into their daily operations