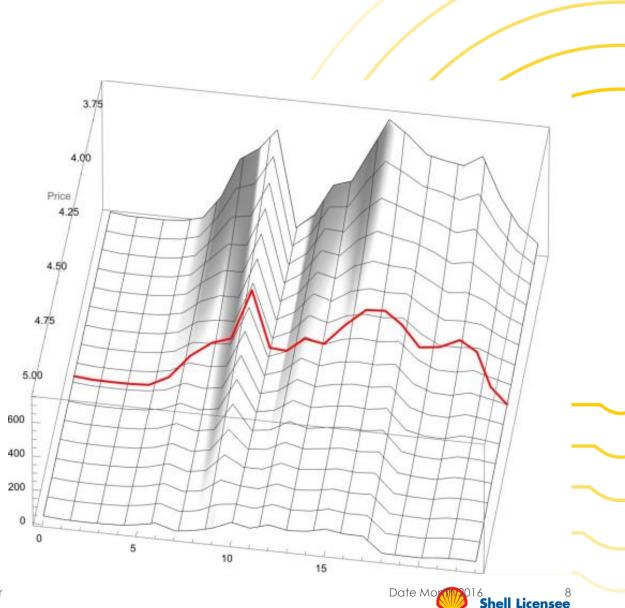

## Coral AI adoption

Dynamic Pricing

 Uses AI models to analyze data streams, identify patterns, seize opportunities and gain a competitive edge.

- Customers perception of pricing and their sensitivity to prices guide the ai models alongside correlations with factors like weather, traffic, locations, facilities and more
- Using self-learning ai models are always up-to-date for the changes that may occur in the market and in competition

## Dynamic Pricing

- Optimization of the company's pricing policy
- Proactive actions to maximize profitability and sales
- Better understanding of the market and competitors' differentiations to enable immediate actions
- Shifting Pricing Analysts from tactical to strategic roles, operating in innovative ways aligned with KPIs
- Data processing and data analysis creation aimed at better understanding the strengths and weaknesses of the company to enhance its performance