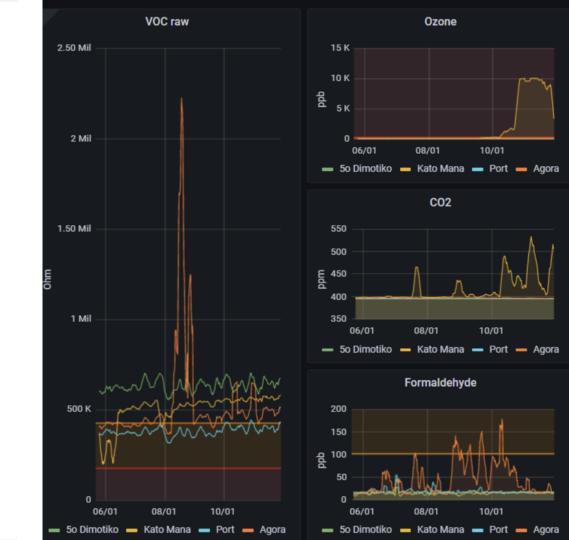

Archipelago Network

We support community driven data acquisition projects.

We help measure 12 air quality parameters every 5 minutes.

The data is **publicly accessible** and **free to use.** 