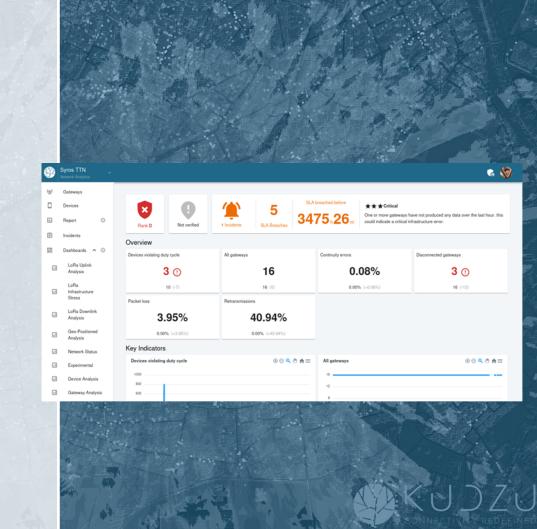

### KUDZU

**Analytics Monitoring** 

Validate your deployment within the first hour of operation

Design, Install, Validate, Repeat

Focus on what matters the most!

#### KUDZU

**Analytics Proof of Quality** 

Advanced proprietary KPIs measure the quality of your network 24/7

Tailored analytics and dashboards

Detailed reports and innovative ranking system