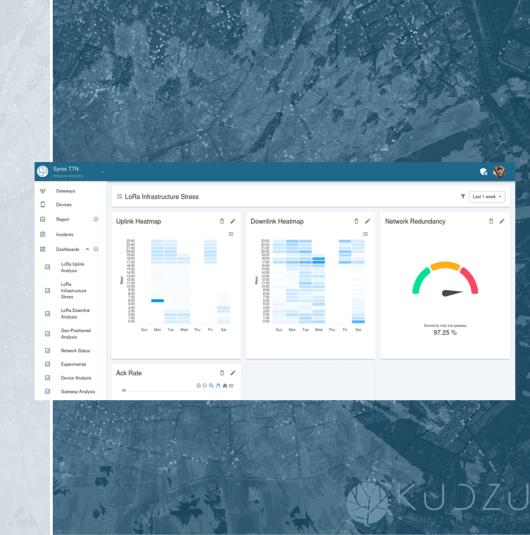

#### KUDZU

**Analytics Proof of Quality** 

Advanced proprietary KPIs measure the quality of your network 24/7

Tailored analytics and dashboards

Detailed reports and innovative ranking system

#### KUDZU

**Analytics Proof of Quality** 

Every deployment has a life of its own

Kudzu Analytics is more than a monolithic monitoring platform

It's your **assistant** throughout the lifecycle of your project