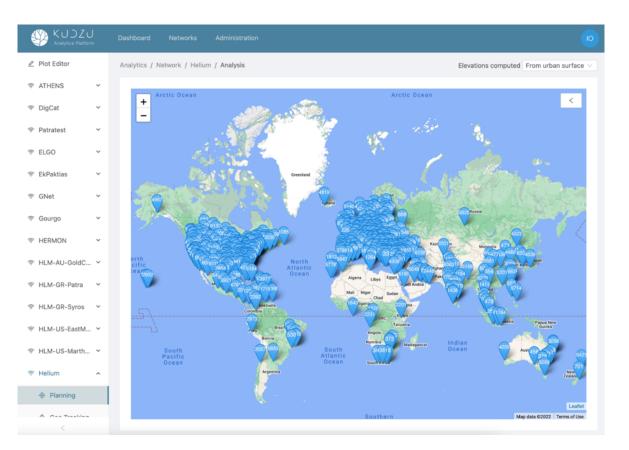

Place your gateways

Choose a type of analysis

Move things around

Find the optimal deployment

An intuitive, browser based, interface which **just does the job**.

Place your gateways

Choose a type of analysis

Move things around

Find the optimal deployment

We do comprehensive simulations down to the sensor detail

Analyze results en masse

Advanced **algorithms and KPIs** to guide you through the deployment stages