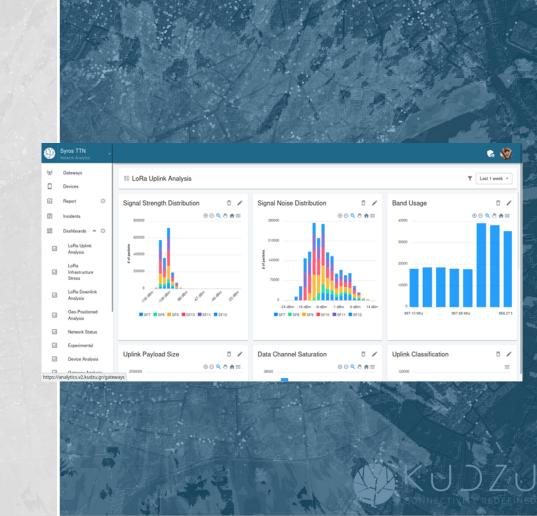

#### KUDZU

**Analytics Proof of Quality** 

Advanced proprietary KPIs measure the quality of your network 24/7

Tailored analytics and dashboards

Detailed reports and innovative ranking system

#### KUDZU

**Analytics Proof of Quality** 

Every deployment has a life of its own

Kudzu Analytics is more than a monolithic monitoring platform

It's your **assistant** throughout the lifecycle of your project