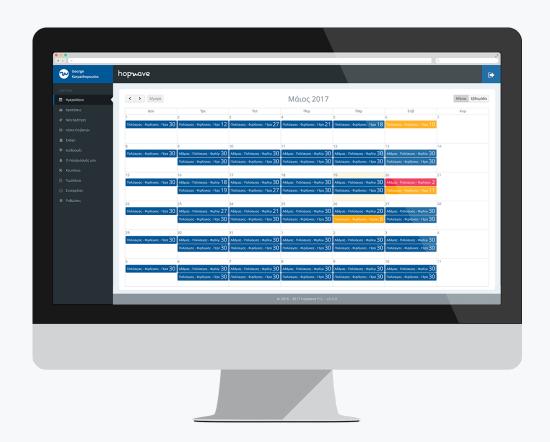

#### How it all begun: Web and Mobile Marketplace for Travelers

Daily Boat Cruises

Live Availability

Direct Online Booking

Variety of Activities
Rich Content

#### How it evolved since 2016: Tour Operator Needs

#### **Booking**

On Website (Widget)
Hopwave Network
Offline Desk (POS)