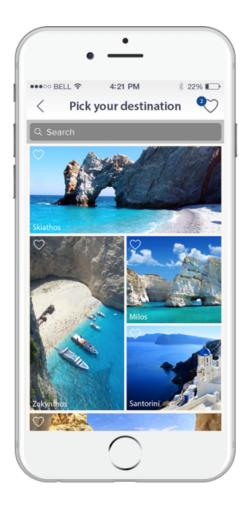

#### How it all begun: Web and Mobile Marketplace for Travelers

Daily Boat Cruises

Live Availability

Direct Online Booking

Variety of Activities
Rich Content