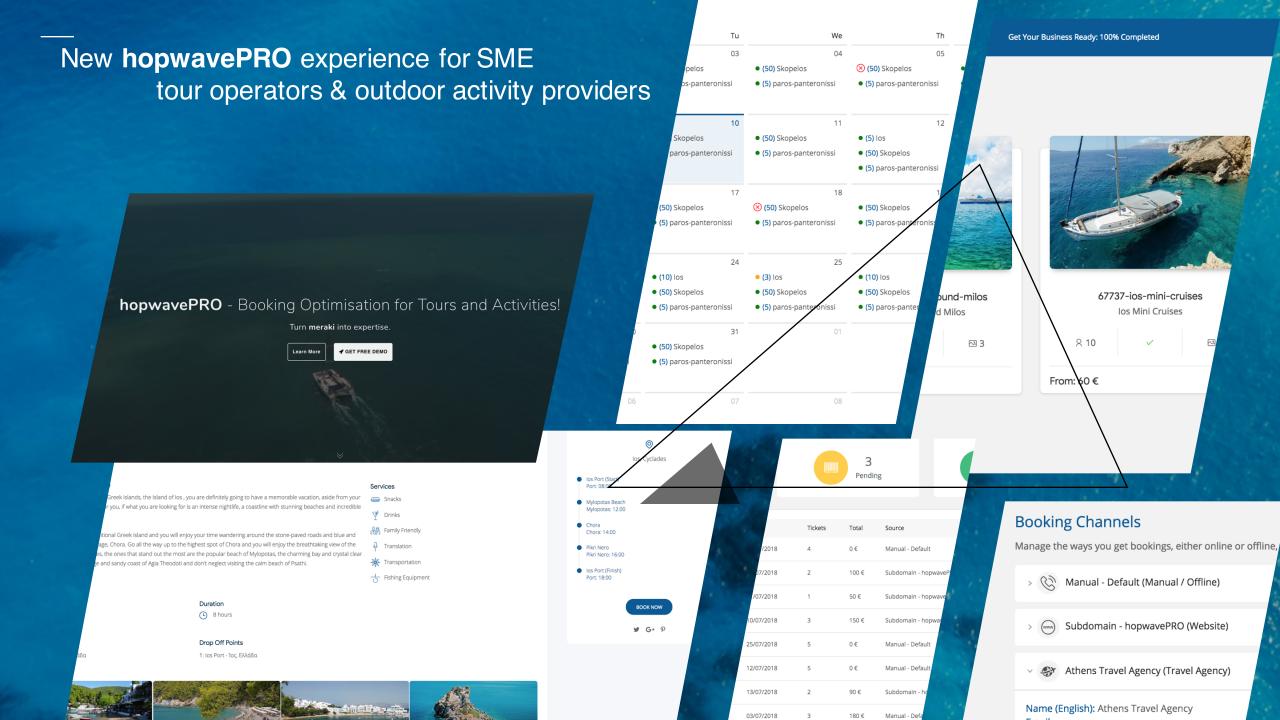

#### How it all begun: Web and Mobile Marketplace for Travelers

Daily Boat Cruises

Live Availability

Direct Online Booking

Variety of Activities
Rich Content

#### How it evolved since 2016: Tour Operator Needs

#### **Booking**

On Website (Widget)
Hopwave Network
Offline Desk (POS)

#### **Administration**

Resources
Partners
Channels

#### Communication

Marketing Management
Customer Success
B2B Deal Management

#### Revenue Streams

hopwave Bookings

15% of Ticket Price

Website Bookings

5% of Ticket Price

Partner Bookings

1% of Ticket Price

Subscription Plans 0€/€30/€100 per month