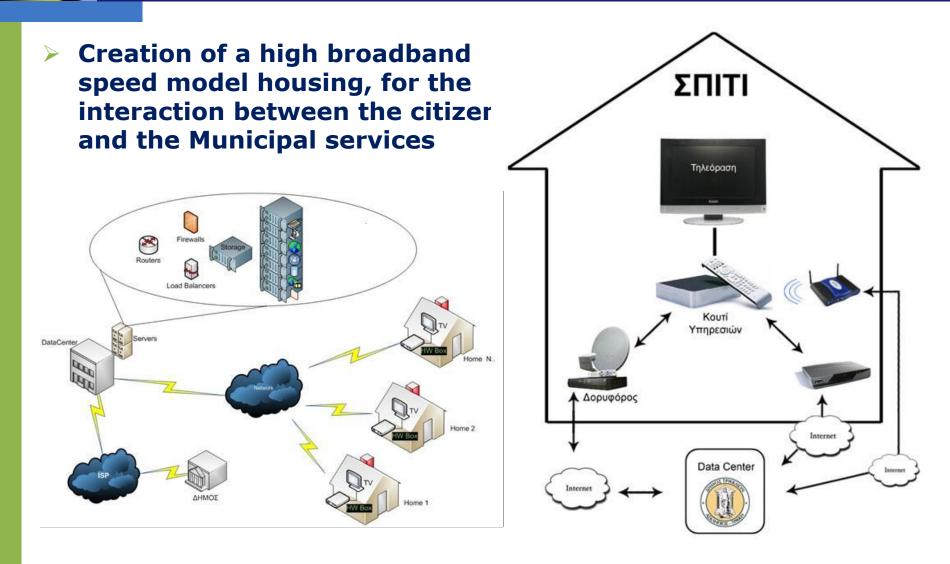

zens' tele-education, regarding volunteer issues

The platform will have local content as well as from the 11 Municipalities of central Greece. The aim is to trigger citizens to act collectively for fulfilling common goals .

Through the project the citizens inconvenience to actively participate in all kind of actions will be faced.

At the same time, the lack of education will be also faced through the different sessions, proposed by the Municipalities, in order to further trigger, Inform and educate the citizens for future activities





#### Proposals for new projects... HEALTH MAP

Creation of a portal which will contain all kind of information elative to health issues and services (hospitals, pharmacies, dentists, etc)





#### Proposals for new projects... Broadband Housing Model



### e-trikala

Creation of a Municipal digital center, in order to point out the cultural legacy through an educational interactive informational and entertainment platform

#### Some of the applications are:

- New ways of music tutoring to children
- Technical support for distanced music lessons
- Creation of the so called "Music & Line Bank"
- Digital information about the local music history



### e-trikala

# Thank you for your attention



### You are always welcomed to our city