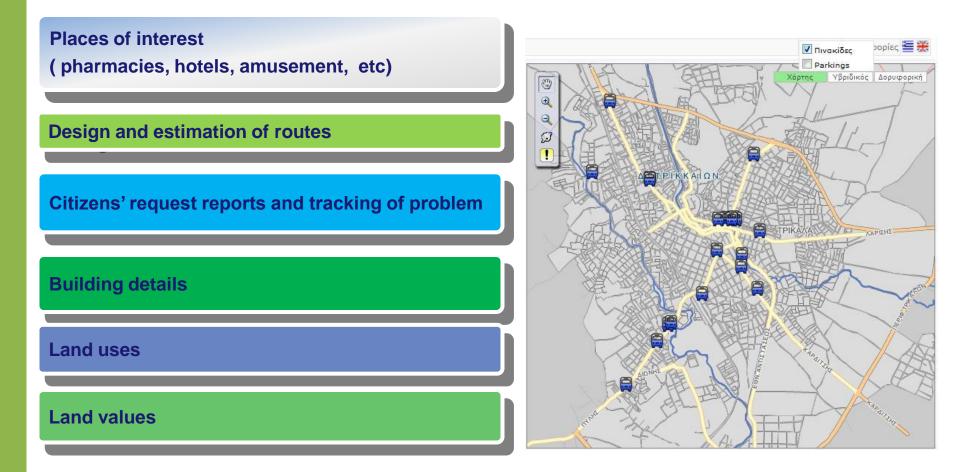

### Municipality of Trikala - G.I.S.

#### Cartographic depiction of a route

#### Linear depiction of a route

Inductive loops for measuring traffic data

Managing free parking spaces

#### Depiction of Intelligent transportation spots