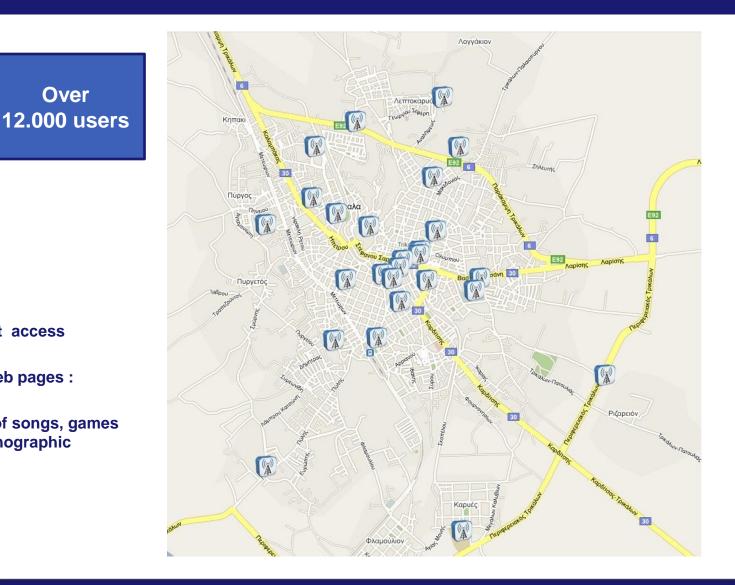

### The Municipality of Trikala case

37 nodes In total

Over

>Free of charge internet access

> Safe since it blocks web pages :

for "illegal" download of songs, games movies with pornographic and material