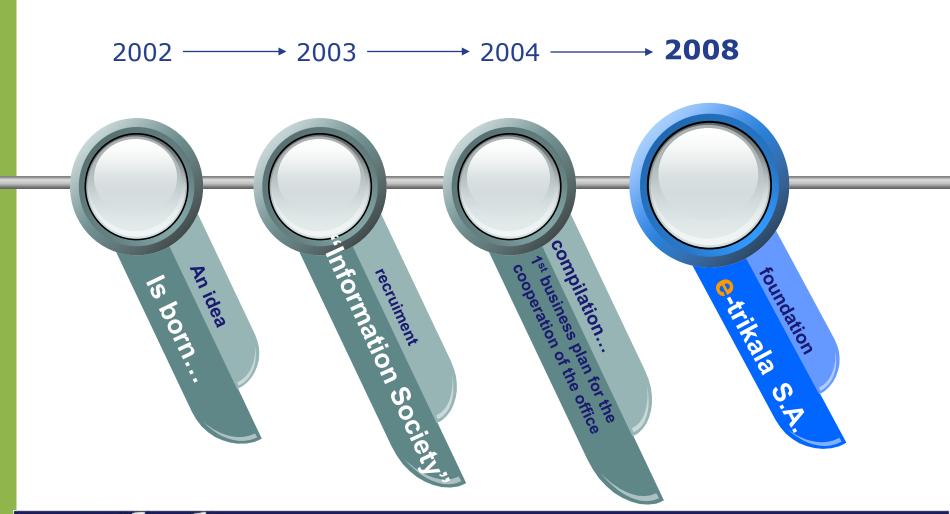

# e-trikala ...the evolution



### e-trikala



### e-trikala

### Wireless Networks

Wi Fi technologies are developing very fast during the last years, due to:

- Ease of installation
- Low cost
- Remote maintenance and repair
- Fast expansion
- Big range of coverage
- High bandwidth (up to 100Mbps)



### 35 kilometers of fiber optic





### The Municipality of Trikala case

37 nodes In total

Over

>Free of charge internet access

> Safe since it blocks web pages :

for "illegal" download of songs, games movies with pornographic and material



### e-trikala

### Municipality of Trikala -Intelligent transportation system

Tracking system for the managing of municipal vehicles

#### Municipal buses tracking system

e-trikala

#### Cartographic depiction of a route



#### Linear depiction of a route



Inductive lo