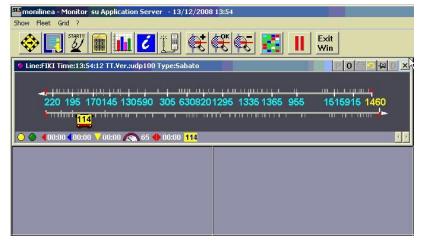

#### Linear depiction of a route

Inductive loops for measuring traffic data

Managing free parking spaces