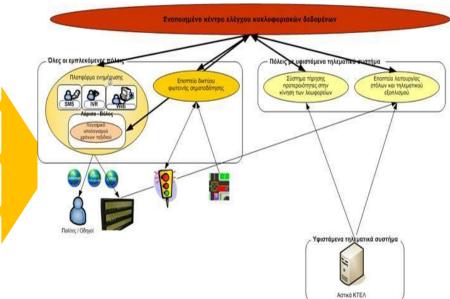

#### Projects in central Greece... Combined transportation

Integrated center for traffic data

Monitoring signing and lighting

**Citizens' information system** 

Monitoring system for the municipal buses traffic

Monitoring of telematic equipment

Software for estimating travel time or for proposing alternative courses