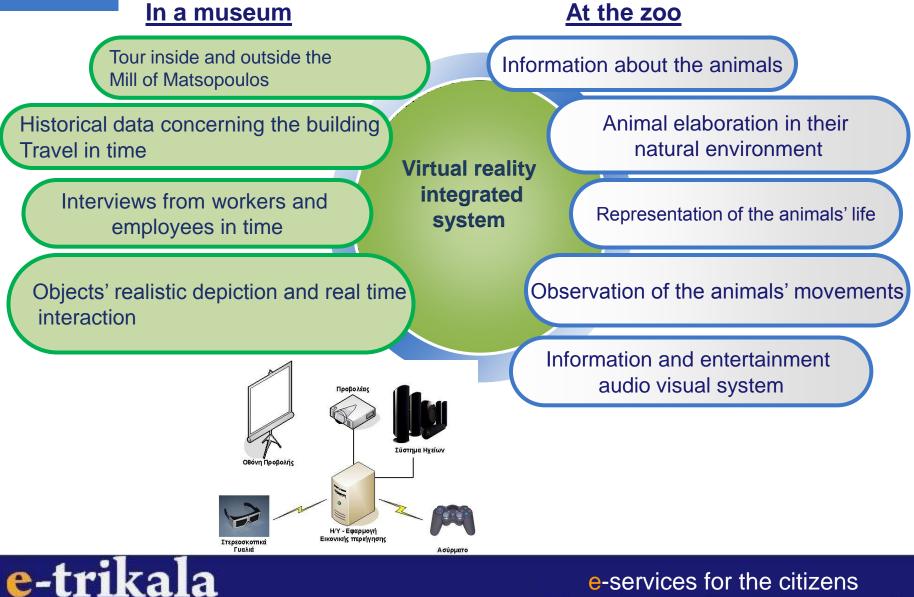

### e-trikala

Creation of a Municipal digital center, in order to point out the cultural legacy through an educational interactive informational and entertainment platform

#### Some of the applications are:

- New ways of music tutoring to children
- Technical support for distanced music lessons
- Creation of the so called "Music & Line Bank"
- Digital information about the local music history