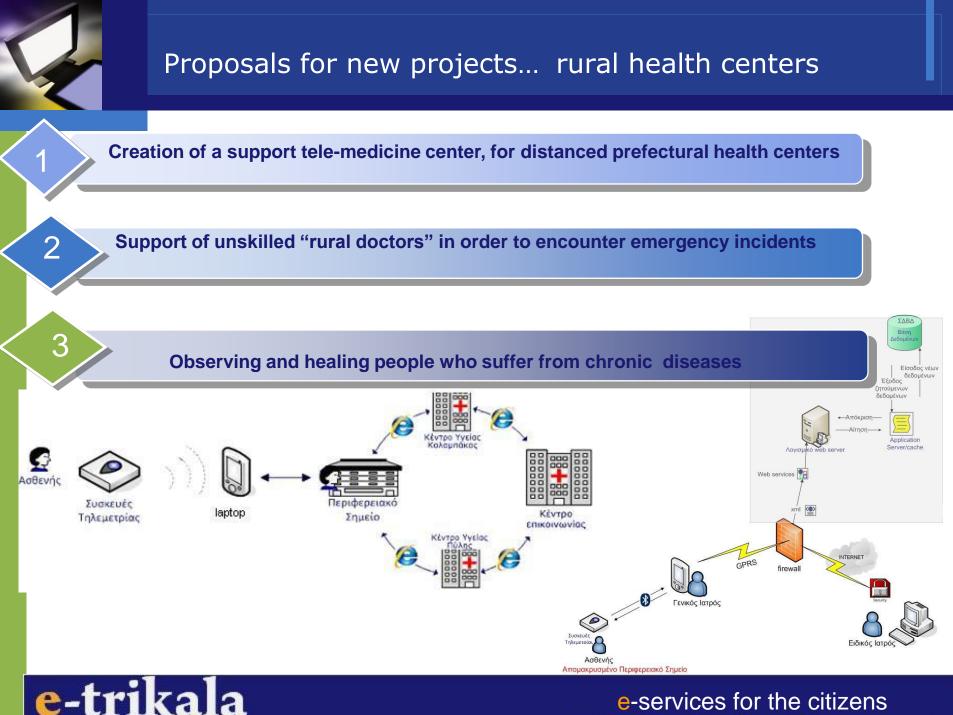

### Projects in central Greece... Telecare center for patients with chronic diseases

#### The Telecare center:

- Will be the services nodal point for the 11 Municipalities
- Will communicate with the Municipal doctor offices, with the doctors cooperating with Municipal health services as well as cooperating hospitals within each territory.