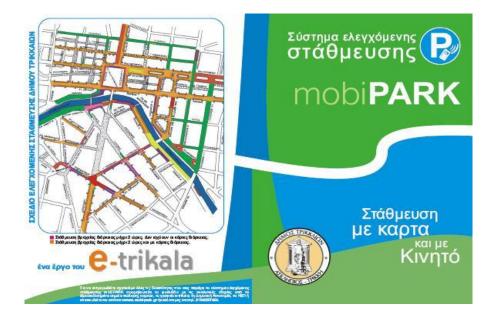

### Mobipark: parking with the use of cell phones

- Drivers are able to use parking places by using their cell phone
- Extend parking time by sending an sms
- > Future service: reserve a parking place by sending an sms