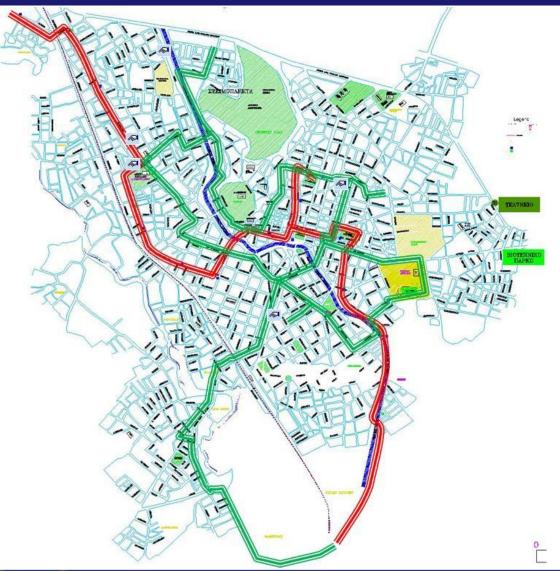

#### Cartographic depiction of a route

#### Linear depiction of a route

Inductive loops for measuring traffic data

Managing free parking spaces