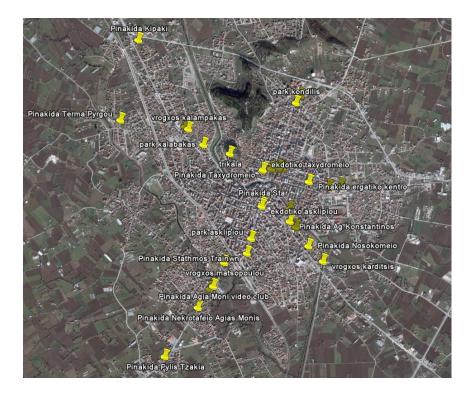

nance and repair
- Fast expansion
- Big range of coverage
- High bandwidth (up to 100Mbps)



### 35 kilometers of fiber optic





### The Municipality of Trikala case

37 nodes In total

Over

>Free of charge internet access

> Safe since it blocks web pages :

for "illegal" download of songs, games movies with pornographic and material



### e-trikala

### Municipality of Trikala -Intelligent transportation system

Tracking system for the managing of municipal vehicles

#### Municipal buses tracking system

e-trikala

#### Cartographic depiction of a route



#### Linear depiction of a route



Inductive loops for measuring traffic data

Managing free parking spaces

### Municipality of Trikala -Intelligent transportation on the web

#### Depiction of Intelligent transportation spots



#### Digital information board





### Municipality of Trikala - G.I.S.





## E-health project

- 1. Biological tele- measurement for people suffering from hypertension (home use)
- 2. Special program for people suffering from chronic heart problems (home use)
- **3.** Special program for people suffering from bronchial asthma (home use)
- 4. e-health services and personal health smart cards for the ROMA













#### INTERGRADED WEBPAGE FOR INFORMING AND SERVICING THE CITIZENS

Apgerή | Tpinolio, Δήμος Tpenoluv, trikalacity gr



#### **Electronic services**

### e-trikala

# A Citizen's service ΔΗΜΟΣΘΕΝΗΣ

#### For managing the municipality's everyday functional issues and complaints

- Replacement of light bulbs
- Litter collection
- Managing pavement problems
- Management of p