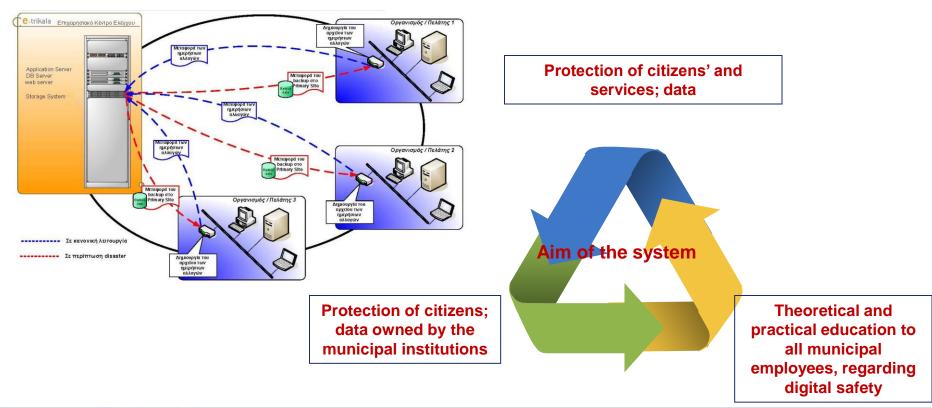

#### Proposals for new projects... DIGITAL SECURITY-2

#### System for automatic copy of distanced data

Central back up system for documents and data

#### Creation of 2 more distanced back up storage areas