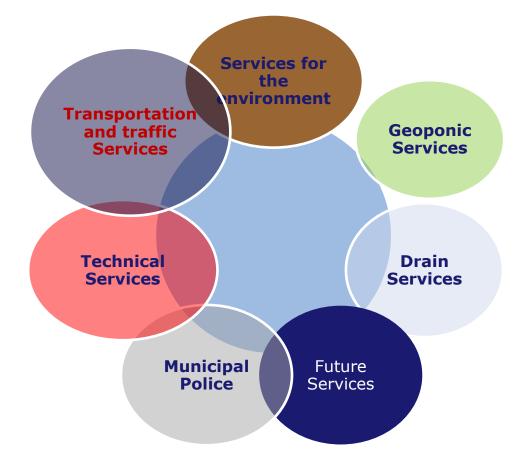

### Municipality of Trikala -Intelligent transportation system

Tracking system for the managing of municipal vehicles

#### For managing the municipality's everyday functional issues and complaints

- Replacement of light bulbs
- Litter collection
- Managing pavement problems
- Management of parking spaces
- Managing drain and sewage issues
- Collection of stray animals
- Cleaning of roads and side roads
- Cleaning of schools