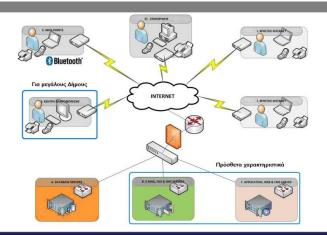

### Wireless Networks

Wi Fi technologies are developing very fast during the last years, due to:

- Ease of installation
- Low cost
- Remote maintenance and repair
- Fast expansion
- Big range of coverage
- High bandwidth (up to 100Mbps)

### The Municipality of Trikala case

37 nodes In total

Over

>Free of charge internet access

> Safe since it blocks web pages :

for "illegal" download of songs, games movies with pornographic and material