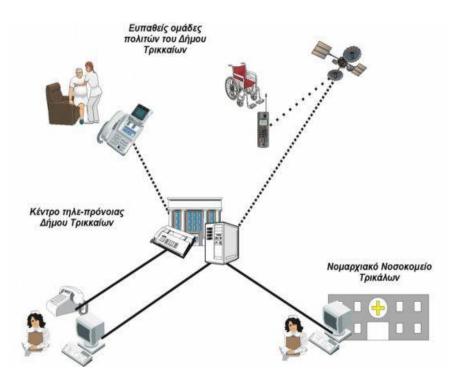

### Projects in central Greece... Telecare center for patients with chronic diseases

#### The Telecare center:

- Will be the services nodal point for the 11 Municipalities
- Will communicate with the Municipal doctor offices, with the doctors cooperating with Municipal health services as well as cooperating hospitals within each territory.