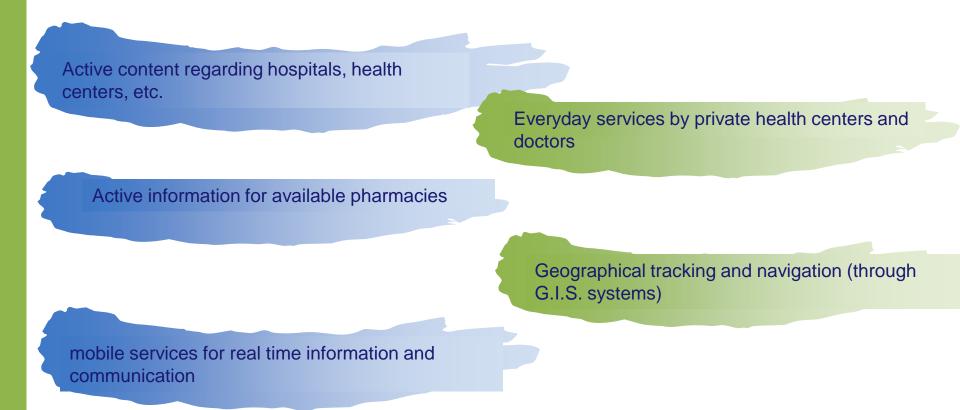

#### Proposals for new projects... HEALTH MAP

Creation of a portal which will contain all kind of information elative to health issues and services (hospitals, pharmacies, dentists, etc)